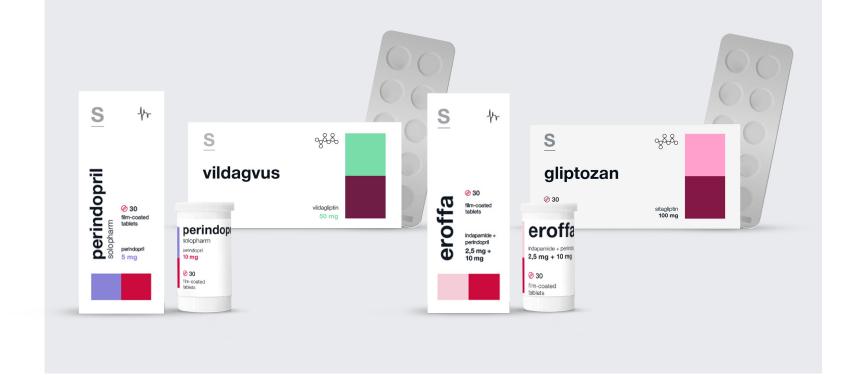

#### **Combined antihypertensive drug**

#### **EROFFA**

0

[ indapamide + perindopril arginine 0.625 mg + 2.5 mg / 1.25 mg + 5 mg / 2.5 mg + 10 mg ]

> The first reproduced<sup>1</sup> combination of arginine salt of perindopril and indapamide in vials<sup>2</sup>

#### Antihypertensive drug

0

## PERINDOPRIL SOLOPHARM [perindopril arginine 5 mg / 10 mg ]

> ACE inhibitors\* with optimal organoprotection in the form of arginine salt with pronounced advantages over perindopril erbuminom<sup>3,4</sup>

## **Antihypertensive drugs**

Moxonidine solopharm new! Amlodipin solopharm new! Perindopril solopharm new!

Combined antihypertensive drug

Eroffa new!

# Hypoglycemic drugs

Gliptozan new! Vildagvus new!

# Combined hypoglycemic drug

Gliptozan plus new!