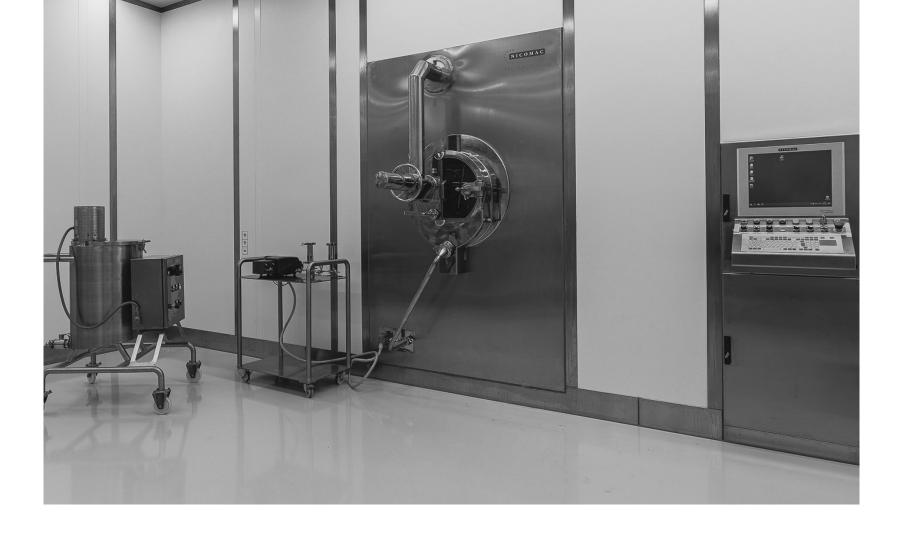

## Solopharm Solid Plant

S

New modern plant for the production of solid dosage forms

3

production lines with high automation level **1,3** bln tablets per year

115

medicines under development and registration and in the process of authorization

## Solopharm Solid Plant

V

Solid Plant has been built in accordance with the GMP standards

 $12\,257\,{}_{m^2}$ 

total floor area of the plant

>9 600 m<sup>2</sup>

clean room floor area

electrical power of production

#### Ventilation:

The air treatment system meets international GMP standards, which ensures D class in the rooms