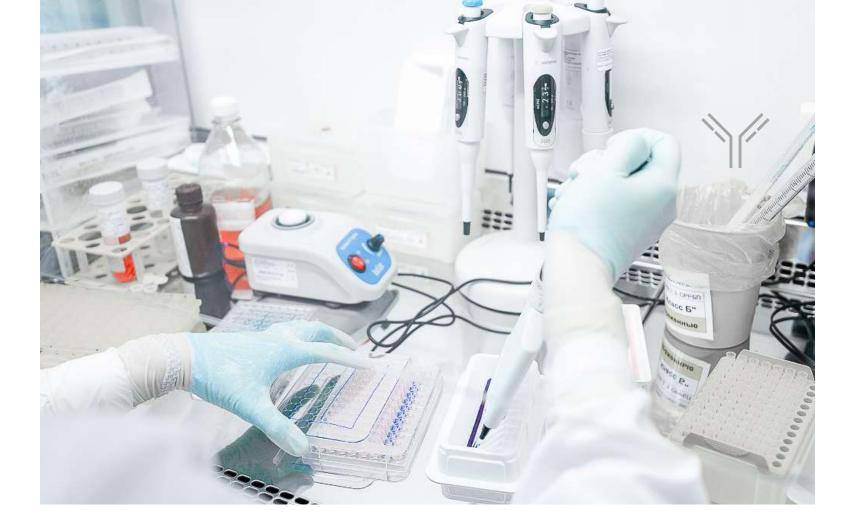

## Solopharm Quality Control

Solopharm has its own laboratories that control the quality of all incoming raw materials at all manufacturing stages as well as the quality of the finished products

**Microbiological laboratory** 

**4 657** tests per week

microbiological control of the manufacturing environment, materials and finished products Analytical laboratory

**6674** tests per week

quality control of raw materials, packaging and printed materials, in-process control and quality control of finished products **Certification department** 

146 tests per week

finished products release with quality certificates