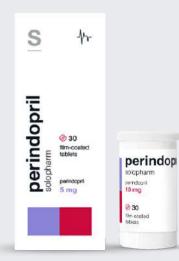

#### Antihypertensive drug

0

## PERINDOPRIL SOLOPHARM [perindopril arginine 5 mg / 10 mg ]

> ACE inhibitors\* with optimal organoprotection in the form of arginine salt with pronounced advantages over perindopril erbuminom<sup>3,4</sup>