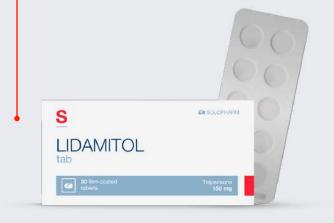

#### Muscle relaxant

LIDAMITOL TAB. [ tolperizone 150 mg №30 ]

 Completely bioequivalent to the original drug<sup>1</sup>
 The second step in antispasmodic therapy after Lidamitol injections

1. Farmvestnik No. 19 (1148) on August 27, 2024.