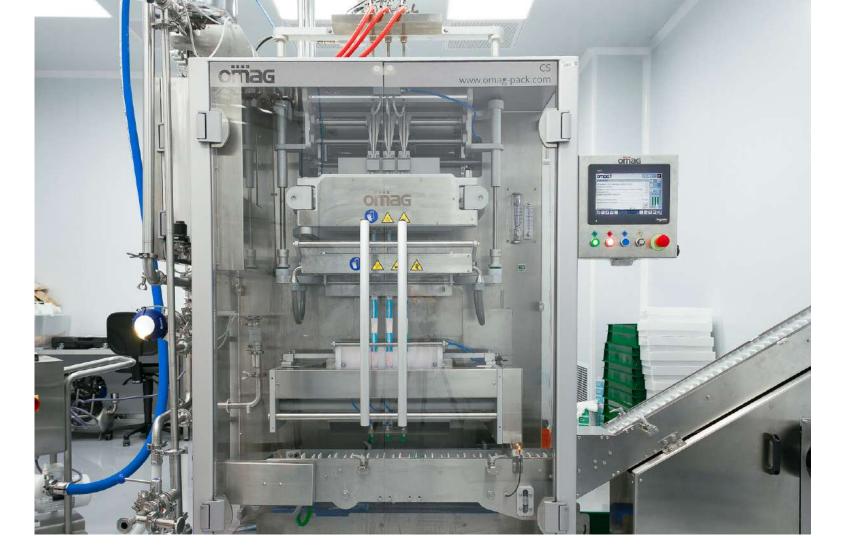

## Solopharm food supplements production

V

Solopharm sets the same high-quality requirements for food supplements as for medicines

**5** production lines

≈ 4 mln packages per year

### Solopharm food supplements production

**2 477** m<sup>2</sup> total production area

667 m<sup>2</sup> clean room floor area

**1,5** MW electrical power of production