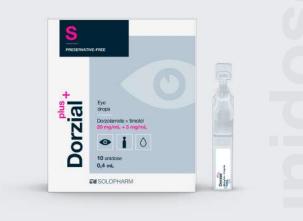

#### DORZIAL PLUS

[ dorzolamide 20 mg/ml + timolol 5 mg/ml ]

- > For the treatment of increased intraocular pressure in open-angle glaucoma
- > Preservative-free composition, safer for the eye surface<sup>1</sup>
- > Additional moisturizing effect
- due to the content of sodium hyaluronate<sup>1</sup>

 Petrov S.Yu., Kalinina O.M., Zhuravleva A.N., Filippova O.M., Yakubova L.V., Vasilenkova L.V., Kosakyan S.M., Markelova O.I. Efficacy and safety of hypotensive therapy of primary glaucoma with a domestic generic fixed combination of dorzolamide and timolol. Russian Ophthalmological Journal. 2022; 15 (3): 52-60. https://doi.org/10.21516/2072-0076-2022-15-3-52-602.