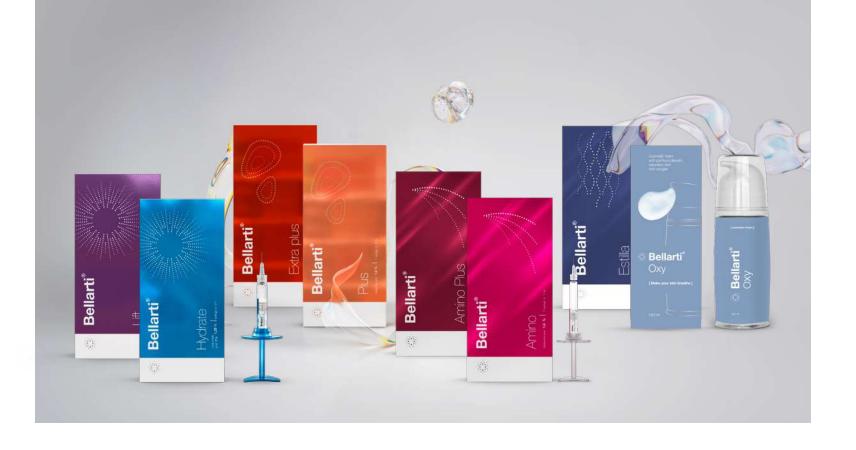

## **BELLARTI® ESTILLA**

[ hyaluronic acid 7.5 mg/ml (0.75%) + polylactic acid 10 mg/ml (1%) ]

- > Stimulates collagen production > Prevention of age-related changes in facial proportions > Restores volume in tissues

# Cosmetology

products

12

S

## Implants intradermal

Bellarti<sup>®</sup> Lift Bellarti<sup>®</sup> Hydrate Bellarti<sup>®</sup> Plus Bellarti<sup>®</sup> Extra Plus Bellarti<sup>®</sup> Amino Bellarti<sup>®</sup> Amino Plus Bellarti<sup>®</sup> Estilla new!

## **Cosmetic product**

Bellarti<sup>®</sup> Oxy

soon

Bellarti® Nucleo 7,5 Bellarti® Nucleo 20 Bellarti® Vita Bellarti® Vita Plus