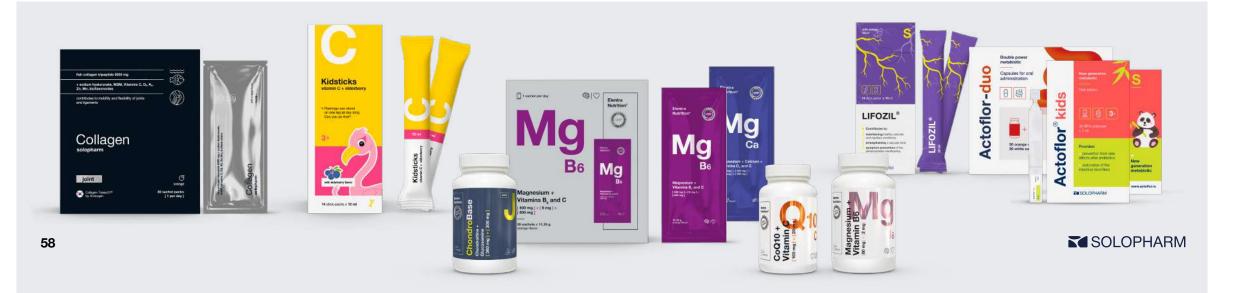

# products

Vitamin and mineral supplements in stick-packs and sachet-bags

Taprit / Taprit Plus / Trieksin<sup>®</sup> / Rimink / Lacart Plus / Magnesium Active / Chitosan Active / Kidsticks / Nutristicks / Lifozil<sup>®</sup> / Collagen solopharm joint / daily new! Magnesium + Vitamin B6 new! Magnesium + Calcium new!

# Vitamin and mineral supplements in capsules

# **Elentra Nutrition®:**

Zn / Zn + Se / Mg / Mg + Ca / Q10 + Vitamin C / Mg + B6 / Inositol / ChondroBase® / I + Tyrosine / 5-HTP + B6, etc

# **Metabiotics**

Actoflor®-C / Actoflor-duo / Actoflor® kids

# **Bath salt**

Magnesium Relax new! Magnesium Kids new!