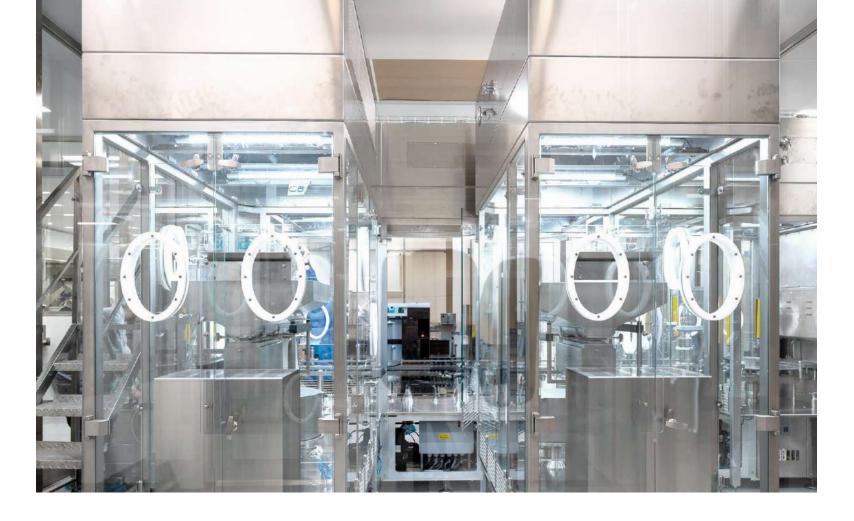

## Solopharm production sites

CUIC

ant

50

Eva

S

## Solopharm Liquid Plant

The largest manufacturer of liquid dosage forms in Russia

>190 medicines under production

28

production lines with high automation level

product units per year

Innovative dosage forms

## Solopharm Liquid Plant

V

Liquid Plant has been built in accordance with the GMP standards

**21 500** m<sup>2</sup>

total floor area of the plant

8 248 m<sup>2</sup>

clean room floor area

1 100 000 I/day