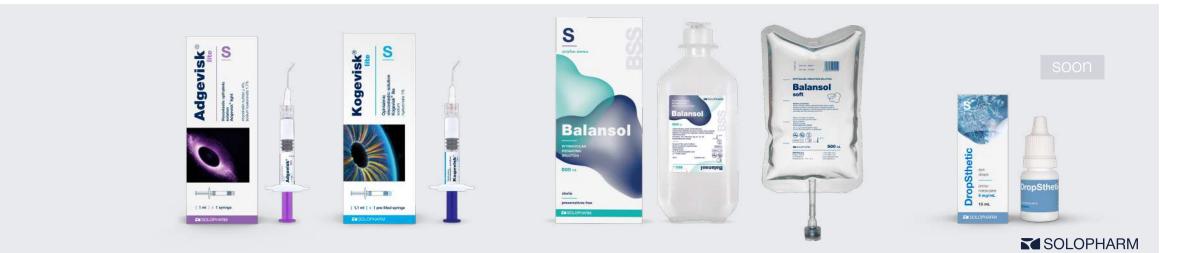

#### Ophthalmic irrigation solution

#### **BALANSOL SOFT**

 Application as a solution for extraocular and intraocular irrigation, as well as for intraocular surgery in the formation of volume and deepening of the anterior chamber of the eye