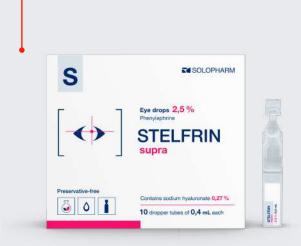

#### **Mydriatic**

#### **STELFRIN SUPRA**

[phenylephrine 2.5%]

- For the prevention of asthenopia and accommodation disorders with high visual load
- > No preservatives, which ensures comfort when using<sup>1</sup>
- > Enriched with sodium hyaluronic acid to moisturize the eye surface<sup>1</sup>

 Tarutta E.P., Tarasova N.A., Milash S.V., Markosyan G.A., Kushnarevich N.Yu., Larina T.Yu. The effect of phenylephrine hydrochloride 2.5% and sodium hyaluronate solution on visual functions and accommodation in children with myopia and its local tolerability. Russian Ophthalmological Journal. 2021; 14 (4): 85-94. https://doi.org/10.21516/2072-0076-2021-14-4-85-94. Q