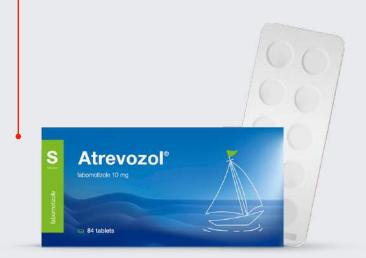

### **ATREVOZOL®**

[fabomotizole 10 mg]

> For anxiety states: neurasthenia, sleep disorders, adaptation disorders, in patients with various somatic diseases, dermatological diseases, etc.