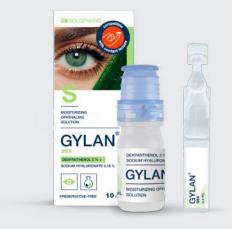

#### Ophthalmic moisturizing solution

#### **GYLAN® DEX**

[ dexpanthenol 2% + sodium hyaluronate 0.18% ]

- > Hydration and recovery after surgery and injury
   > Can be used without removing the lenses
- > No preservatives