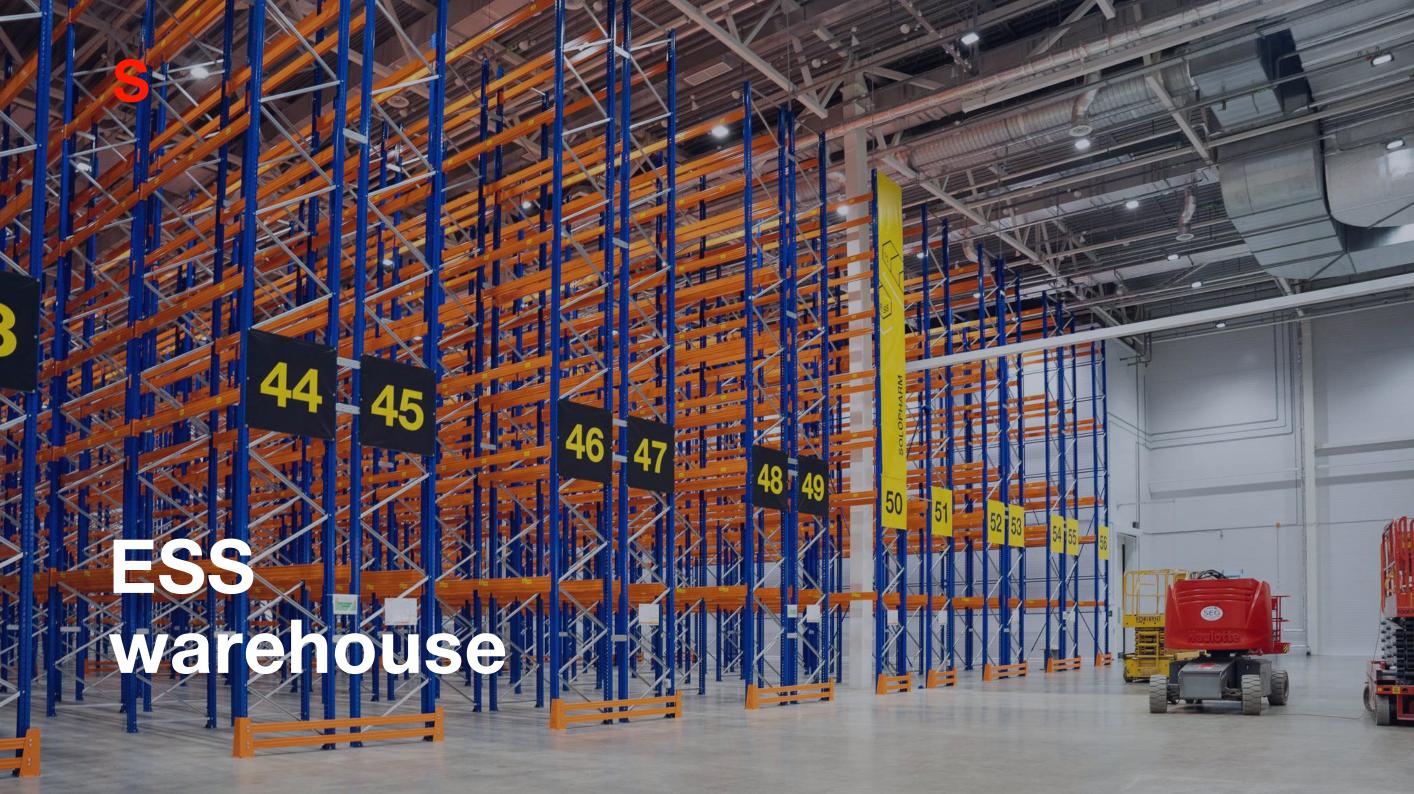

# ESS warehouse

### V

Pharmaceutical warehouse for storage of raw and other materials and final products with built-in administration and amenity facilities and mechanical rooms

**15 000** m<sup>2</sup> warehouse total area

**30 000** pallet positions

#### Licenses:

- For the production of pharmaceuticals for medical use
- date received august 2024
- For the pharmaceutical business operations
- date received may 2024

#### **Technical facilities:**

 Cold storage chambers for thermolabile products

**SOLOPHARM** 

 Sampling area of the Quality control department laboratory