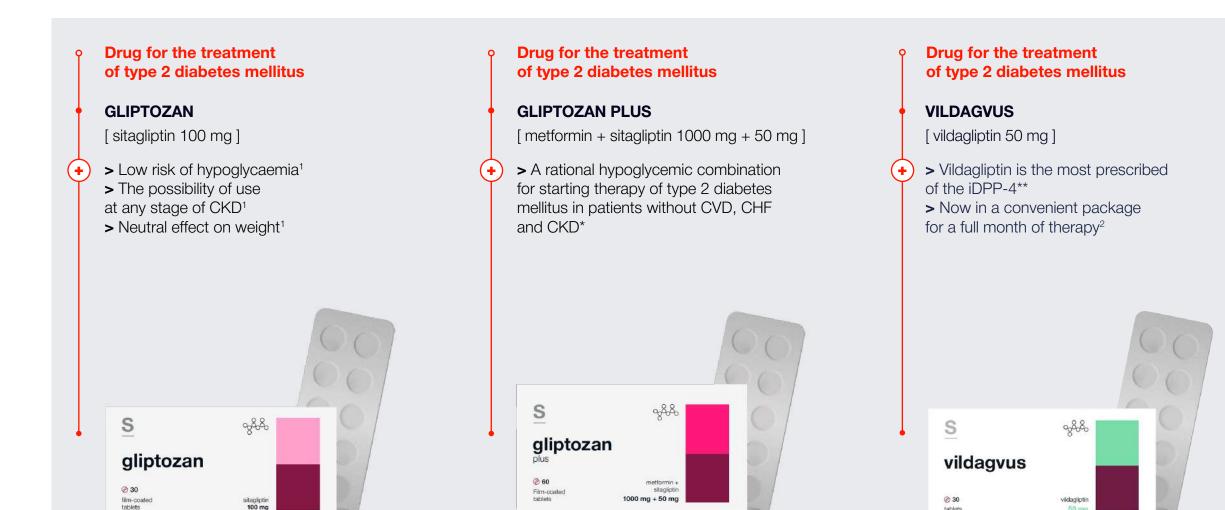

1. Petunina N.A., Goncharova E.V., Telnova M.E., Trukhina L.V., Martirosyan N.S. Sitagliptin is the world's first inhibitor DPP-4. Medical advice. 2019; 4: 14-19. DAY: https://doi.org/10.21518/2079-701X-2019-4-14-19. 2. Misnikova I. V., Kovaleva Yu. A., Gubkina V. A. Early intensification of hypoglycemic therapy: VERIPY lessons and real clinical practice on the example of data from the diabetes registry of the Moscow region //Problems of endocrinology. – 2020. – vol. 66. – No. 5. – pp. 86-95 "athresoclerotic cardiovascular diseases"

\*\*inhibitor dipeptidyl peptidase-4

# Hypoglycemic drugs

Gliptozan new! Vildagvus new!

# Combined hypoglycemic drug

Gliptozan plus new!