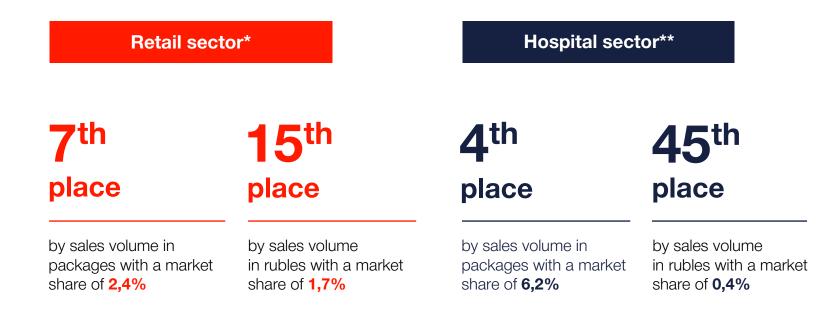

### Company through the eyes of the analytical agencies/ 2023-2024

> TOP 10 manufacturers in the retail segment\*

> №1 in the ophthalmic market segment in value terms among all manufacturers on the Russian market\*\*

- > Nº3 in the overall rating of all manufacturers\*\*\*
- > №1 in the ranking of manufacturers in the target market\*\*\*\*

\*According to AlphaRM, 3 months 2024, in the retail segment (sales from pharmacies) \*\*According to IQVIA and DSM Group, 2023, retail (Medical devices + Drugs) \*\*\*According to Ipsos, May 2024, data on doctors' prescriptions \*\*\*\*According to Ipsos, May 2024, data on medical prescriptions (us + competitors) \*\*\*\*\*According to Ipsos Prindex, Q1 2024