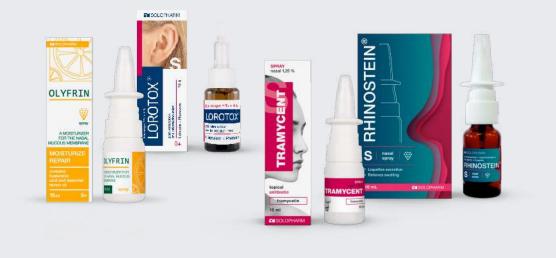

# Rheumatology & Traumatology

12 products

# **Viscosupplement injections**

Armaviscon® Vita / Plus / Forte MN / Chondro / Platinum

# **Double syringe**

ACT SOLOPHARM®

## **Chondroprotectors**

Artogystan / Diagistan new!

# **NSAID**

Elox Solopharm Rikling Flagzamma new!