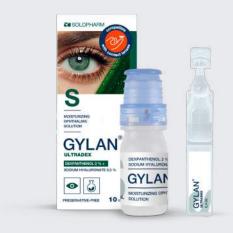

#### Ophthalmic moisturizing solution

#### **GYLAN® ULTRADEX**

[ dexpanthenol 2% + sodium hyaluronate 0.3% ]

- > Long-term hydration and recovery after operations and injuries
- > Can be used without removing the lenses
- > No preservatives