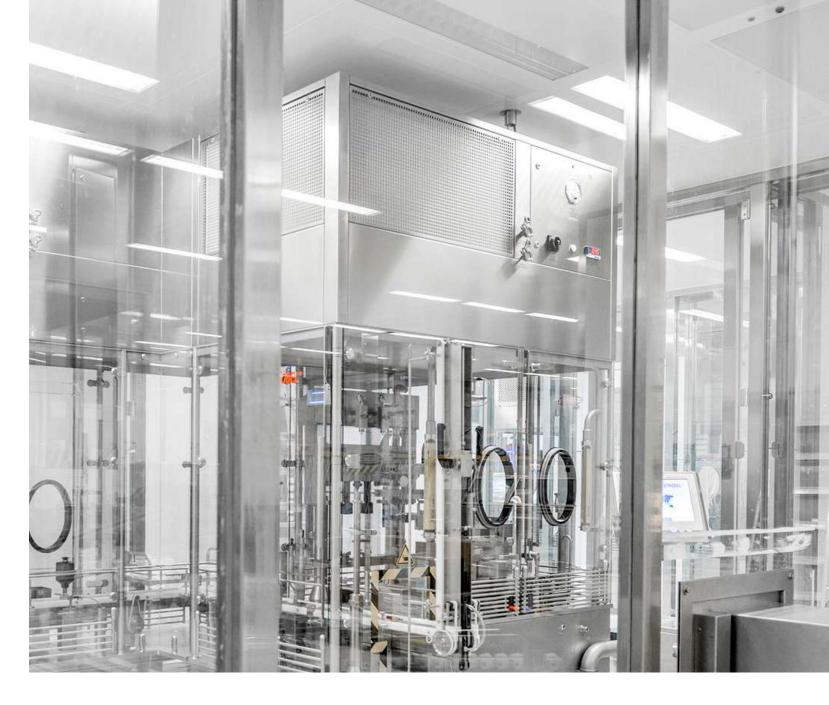

## Solopharm Liquid Plant

The largest manufacturer of liquid dosage forms in Russia

>190 medicines under production

28

production lines with high automation level

product units per year

Innovative dosage forms

help maintain the sterility of the products, guaranteeing high-quality and safety for the consumer

## Solopharm Liquid Plant

V

Liquid Plant has been built in accordance with the GMP standards

**21 500** m<sup>2</sup>

total floor area of the plant

8 248 m<sup>2</sup>

clean room floor area

1 100 000 I/day