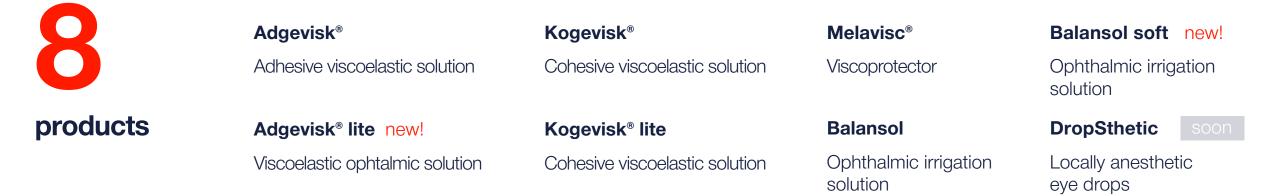

# Viscoelastic ophtalmic solution

#### ADGEVISK® LITE

[ sodium hyaluronate 1.7% + chondroitin sulfate 4% ]

 > When performing surgeries on the anterior segment of the eye, including cataract extraction and implantation of intraocular lenses