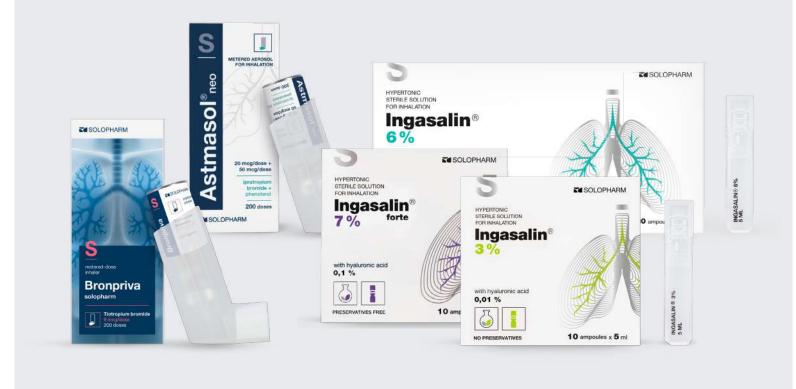

# **BRONPRIVA SOLOPHARM**

[ tiotropium bromide 9 mcg/dose ]

> As maintenance therapy in adults with chronic obstructive pulmonary disease (COPD), including chronic bronchitis and emphysema

# **Pulmonology**

products

S

## **Bronchodilators /** inhaler solution

Astmasol<sup>®</sup> Novatron

# **Bronchodilators /** metered-dose inhaler

Astmasol<sup>®</sup> neo Novatron neo Bronpriva solopharm

# **Inhaled hypertonic** solution

Ingasalin® 3% Ingasalin® 6% Ingasalin® forte 7%

# **Mucolytic product**

Beraxol