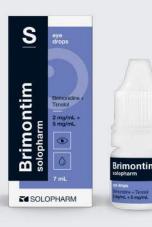

## Anti-glaucoma drug

BRIMONTIM SOLOPHARM

[ brimonidine 2 mg/ml + timolol 5 mg/ml ]

 For the treatment of open-angle glaucoma and ophthalmohypertension
 Convenience for the elderly patient: the bottle is equipped with an auxiliary device — strike stop