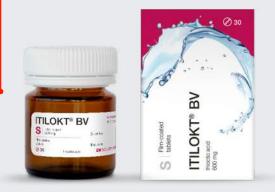

# Antioxidant of direct and indirect action

# ITILOKT<sup>®</sup> BV

[ thioctic acid 600 mg №30 ]

- The only dosage form (Rapid Release)
  that does not have pronounced
  fluctuations in blood plasma
  concentration<sup>1</sup>
- Itilokt<sup>®</sup> BV has an antioxidant, neurotrophic effect, improves
   lipid metabolism<sup>2</sup>