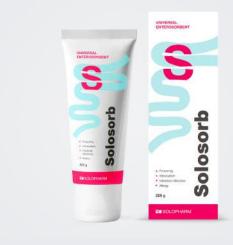

# Gel for the preparation of suspension for oral administration

#### SOLOSORB

[ polymethylsiloxane polyhydrate 100 g ]

 Detoxifying agent for adults and children (acute and chronic intoxications of various origins, poisoning, intestinal infections, food and drug allergies, etc.)