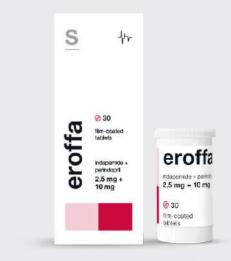

#### **Combined antihypertensive drug**

#### **EROFFA**

0

[ indapamide + perindopril arginine 0.625 mg + 2.5 mg / 1.25 mg + 5 mg / 2.5 mg + 10 mg ]

> The first reproduced<sup>1</sup> combination of arginine salt of perindopril and indapamide in vials<sup>2</sup>