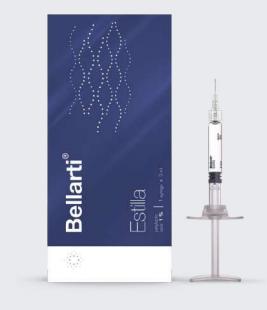

### Intradermal implant

Q

## **BELLARTI® ESTILLA**

[ hyaluronic acid 7.5 mg/ml (0.75%) + polylactic acid 10 mg/ml (1%) ]

- > Stimulates collagen production > Prevention of age-related changes in facial proportions > Restores volume in tissues