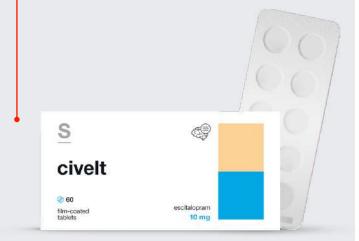

#### Antidepressant, selective serotonin reuptake inhibitor

#### CIVELT

[escitalopram 10 mg]

> Antidepressant of choice with a favorable efficacy-safety ratio and minimal drug interactions<sup>1</sup> > Improves patients' qualityof life<sup>2</sup>

1. S. G. Burchinsky, State Institution «D. F. Chebotarev Institute of Gerontology of NAMS of Ukraine», Kyev, Ukraine/Depression in elderly and senile patients: the problem of choosing an antidepressant drug. 2. Zakharova K. V., Akhapkin R. V. The place of escitalopram in the treatment of depressive and anxiety disorders. RMJ. 2010; 26:1556.