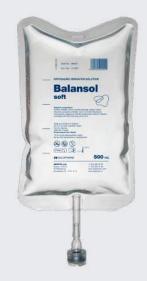

#### Ophthalmic irrigation solution

#### **BALANSOL SOFT**

 Application as a solution for extraocular and intraocular irrigation, as well as for intraocular surgery in the formation of volume and deepening of the anterior chamber of the eye