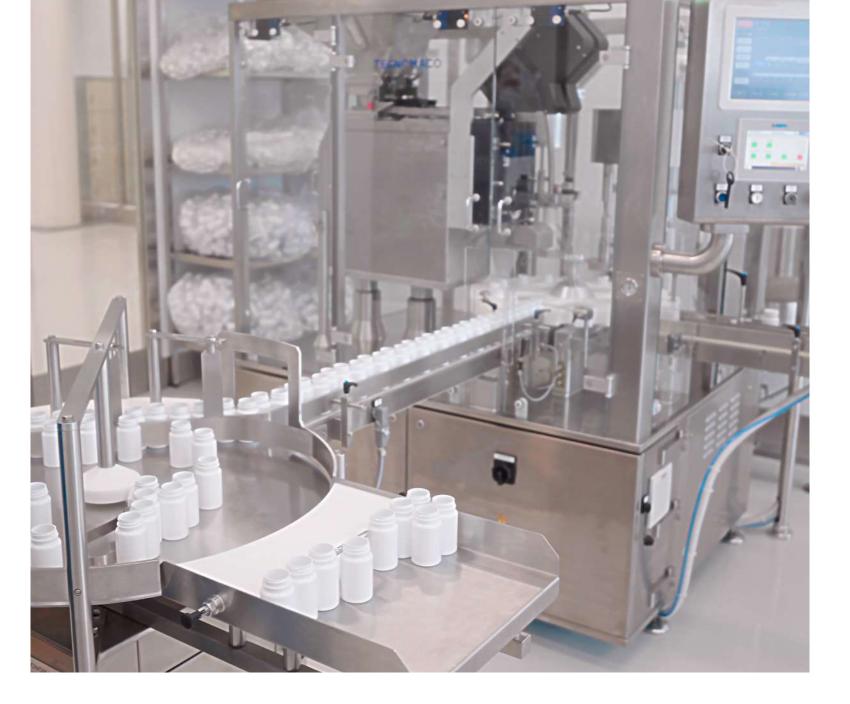

## Solopharm Liquid Plant

The largest manufacturer of liquid dosage forms in Russia

>190 medicines under production

28

production lines with high automation level

product units per year

Innovative dosage forms

help maintain the sterility of the products, guaranteeing high-quality and safety for the consumer

## Solopharm Liquid Plant

V

Liquid Plant has been built in accordance with the GMP standards

**21 500** m<sup>2</sup>

total floor area of the plant

8 248 m<sup>2</sup>

clean room floor area

1 100 000 I/day